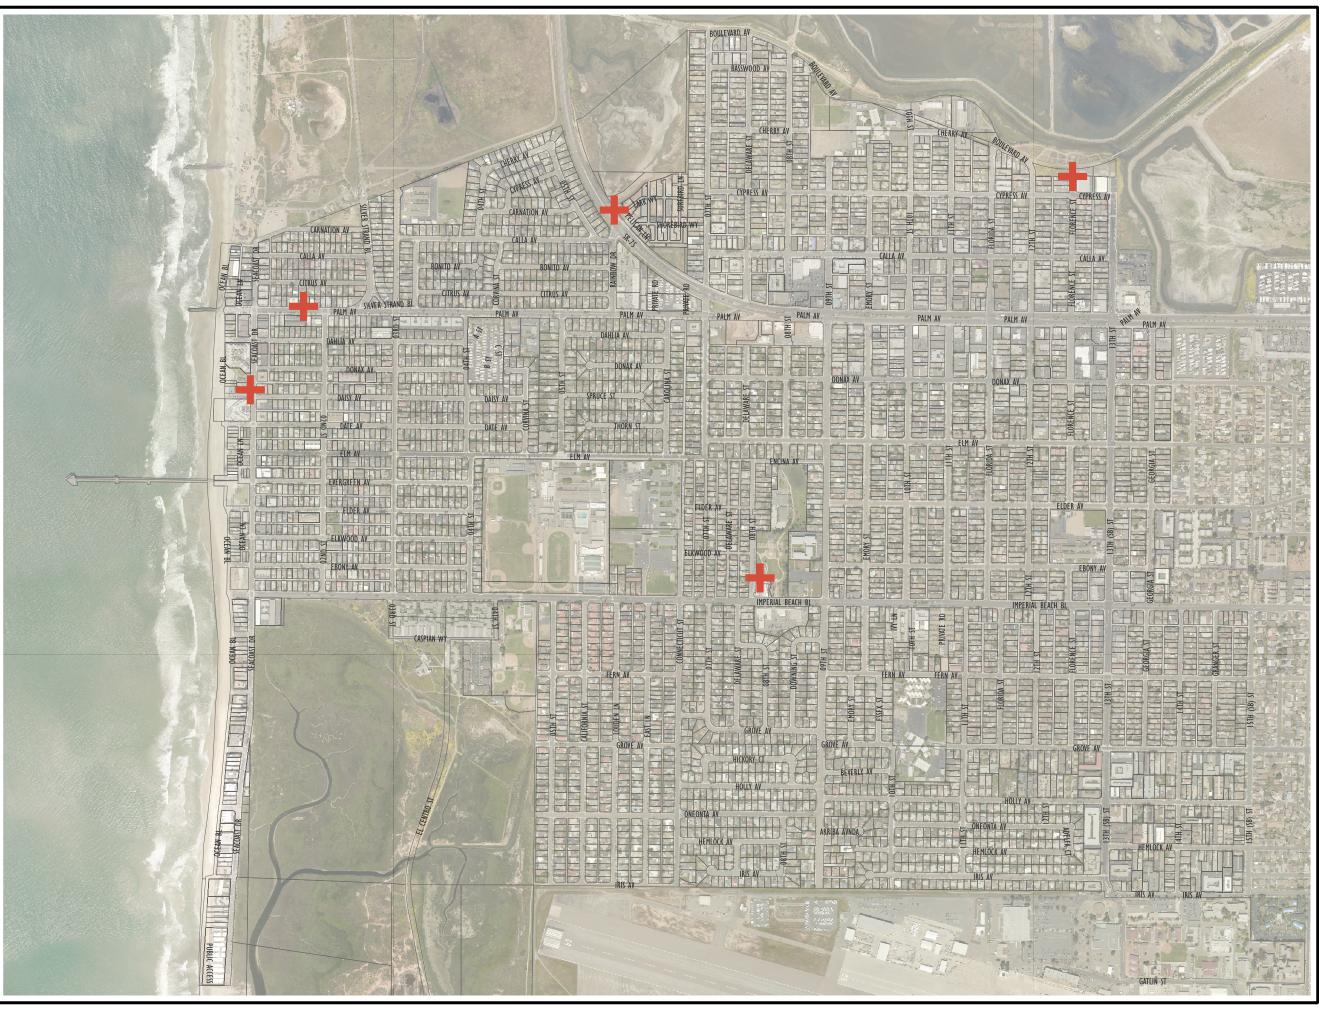

## Legend





Disclaimer: This document is for informational purposes and may not have been prepared for, or be suitable for legal, engineering, or surveying purposes. Therefore, the City of Imperial Beach cannot accept any responsibility for any errors, omissions, or positional accuracy, and therefore, there are no warranties which accompany this document. Users of this information should review or consult the primary data and information sources to ascertain the usability of the information as uses may change as the application process proceeds impacting the buffers as currently shown/identified.



City of Imperial Beach March 30, 2020 Hand Wash Stations

900 ft